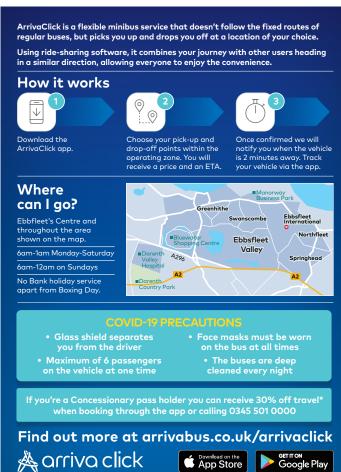

## INTRODUCING ARRIVACLICK

Please see below information from Arriva ahead of the launch of their new Arrivaclick bus service on Monday 30 November. This new 'flexible' minibus service offers a 30% discount to Castle Hill residents on unlimited journeys for the next two years. Input the code Ebbs30res into the app when booking. Arrivaclick operates in the local area, replacing the existing 484/485/485a route. The bus service is partly funded by Henley Camland and is operated by Arriva. It offers a flexible minibus service that doesn't follow the fixed routes of regular buses, but picks you up and drops you off at a location of your choice, providing travel on demand. The service uses ride-sharing software to coordinate the journeys of passengers heading in a similar direction at a similar time.

The simplest way to book is via the app - details below - but if you do not have access to this, you can call on 0345 501 0000, giving the Ebbs30res code for the 30% discount.

Your first ride is free! Find out more at arrivabus.co.uk/arrivaclick