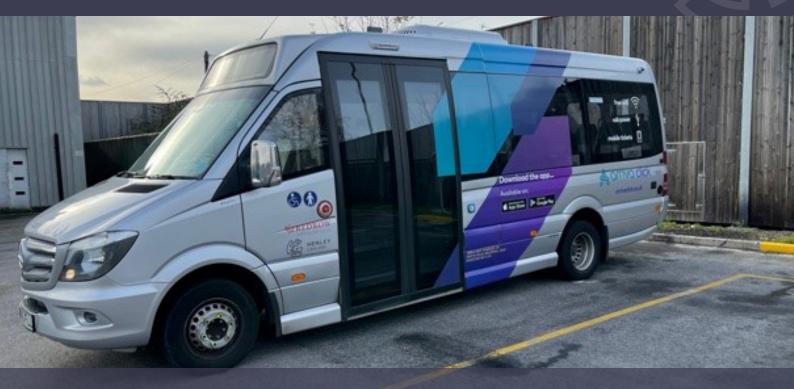

## INTRODUCING ARRIVACLICK

Please see below information from Arriva ahead of the launch of their new Arrivaclick bus service on Monday 30 November. This new 'flexible' minibus service offers a 30% discount to Castle Hill residents on unlimited journeys for the next two years. Input the code Ebbs30res into the app when booking. Arrivaclick operates in the local area, replacing the existing 484/485/485a route. The bus service is partly funded by Henley Camland and is operated by Arriva. It offers a flexible minibus service that doesn't follow the fixed routes of regular buses, but picks you up and drops you off at a location of your choice, providing travel on demand. The service uses ride-sharing software to coordinate the journeys of passengers heading in a similar direction at a similar time.

The simplest way to book is via the app - details below - but if you do not have access to this, you can call on 0345 501 0000, giving the Ebbs30res code for the 30% discount.

Your first ride is free! Find out more at arrivabus.co.uk/arrivaclick