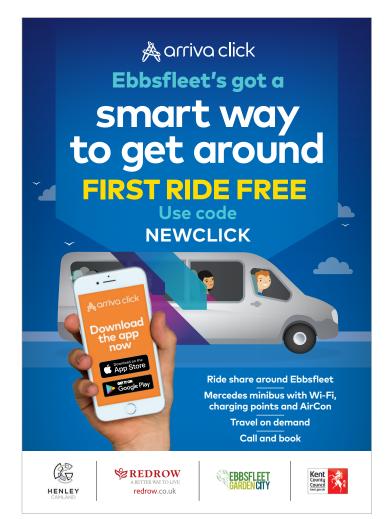

## INTRODUCING ARRIVACLICK

Please see below information from Arriva ahead of the launch of their new Arrivaclick bus service on Monday 30 November. This new 'flexible' minibus service offers a 30% discount to Castle Hill residents on unlimited journeys for the next two years. Input the code Ebbs30res into the app when booking. Arrivaclick operates in the local area, replacing the existing 484/485/485a route. The bus service is partly funded by Henley Camland and is operated by Arriva. It offers a flexible minibus service that doesn't follow the fixed routes of regular buses, but picks you up and drops you off at a location of your choice, providing travel on demand. The service uses ride-sharing software to coordinate the journeys of passengers heading in a similar direction at a similar time.

The simplest way to book is via the app - details below - but if you do not have access to this, you can call on 0345 501 0000, giving the Ebbs30res code for the 30% discount.

Your first ride is free! Find out more at arrivabus.co.uk/arrivaclick